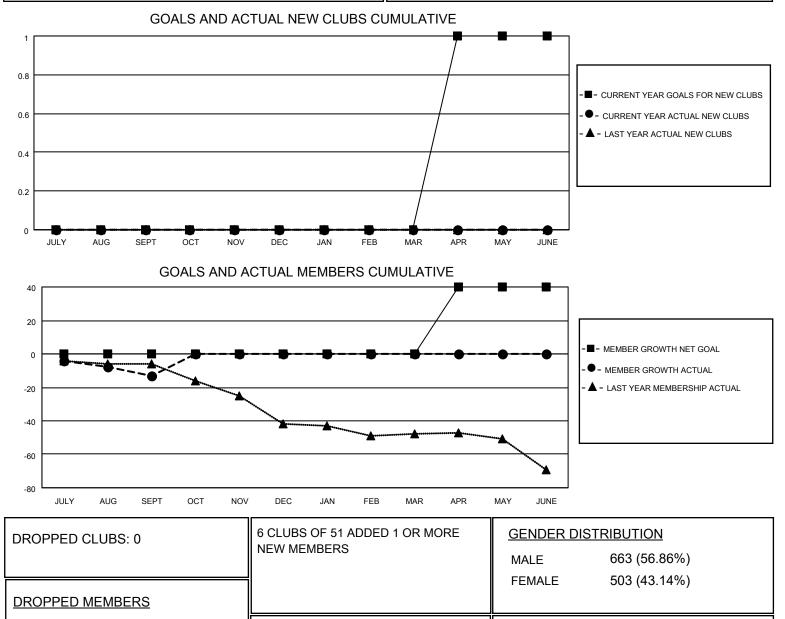

## LOCATION NEWFOUNDLAND-LABRADOR

District N 4

Results as of: 9/30/2020

| Clubs                 |               |           |               | Members               |                        |                         |                                                    |
|-----------------------|---------------|-----------|---------------|-----------------------|------------------------|-------------------------|----------------------------------------------------|
| RESULTS FOR 2020-2021 |               |           |               | RESULTS FOR 2020-2021 |                        |                         |                                                    |
| QUARTER               | NEW CLUB GOAL | NEW CLUBS | DROPPED CLUBS | QUARTER               | BER GROWTH NET<br>GOAL | MEMBER GROWTH<br>ACTUAL | DROPPED<br>MEMBERS ACTUAL<br>(including transfers) |
| JULY/AUG/SEPT         | 0             | 0         | 0             | JULY/AUG/SEPT         | 0                      | 9                       | 20                                                 |
| OCT/NOV/DEC           | 0             | 0         | 0             | OCT/NOV/DEC           | 0                      | 0                       | 0                                                  |
| JAN/FEB/MAR           | 0             | 0         | 0             | JAN/FEB/MAR           | 0                      | 0                       | 0                                                  |
| APR/MAY/JUNE          | 1             | 0         | 0             | APR/MAY/JUNE          | 40                     | 0                       | 0                                                  |